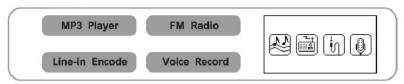

### Multi-Codec Player

-MP3, WMA, and ASF Formats are serviced as the Multi-Codec Player.

#### **FM Radio Function**

-Allows you to listen to the FM Radio through the functions of automatic station selection and frequency memory, and installation of system to trace the electric wave upon moving enables the strong frequency for FM Radio listening.

## **Provided MP3 Direct Encoding**

#### FM Radio and Voice Record

- For the voice recording, AGC Function is preinstalled, so recording level is automatically adjusted.

### LINE-IN ENCODE Mode

This mode allows you to store the music or song n the name of mp3 music in the Player via a connection to the external device.

# **VOICE RECORD Mode**

The mode allows you to record the voice in the Player (for the change of setting, refer to the control function).